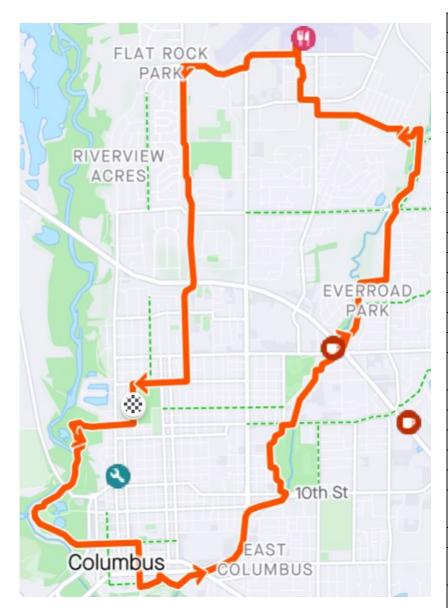

## **20K Bicycle Route**

Strava: <u>https://www.strava.com/routes/3226339909533524458</u> Map My Run: <u>https://www.mapmyrun.com/routes/</u> <u>view/4350502438</u>

Map My Run

Strava

our de praifs Run / 1. Jall & Buget Challerge COLUMBUS, IN PARKS 