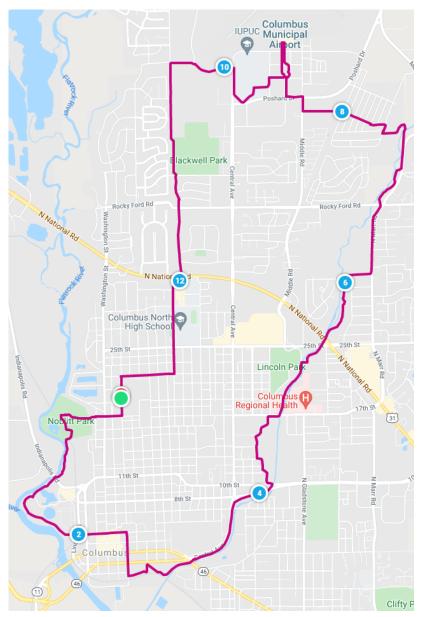

## 20K Bicycle Route

Turn left (south) onto Lafayette Ave

Turn right onto 17th St

Cross Washington St and continue on 17th St

Continue onto Columbus People Trail in Noblitt Park

Follow Columbus People Trail to Mill Race Park

Turn right onto Carl Miske Dr

Follow Carl Miske Dr to the Mill Race Park parking lot!

Head east on Carl Miske Dr toward Lindsey St

Continue onto 5th St

Turn right onto Lafayette Ave

Cross 2nd St Destination will be on the left

Continue onto Columbus People Trail

Follow Columbus People Trail to Lincoln Park

Cross the Newbern Bridge and stay on the People Trail

Follow Columbus People Trail to Everroad Park

Turn left onto Columbus People Trail allong Marr Rd

Follow Columbus People Trail to Rocky Ford Rd

Cross Rocky Ford Rd and continue on the Columbus
People Trail

Follow the Columbus People Trail to Northbrook Park

Turn right onto Clairmont Dr

Slight left onto the Columbus People Trail

Continue on the Columbus People Trail

Turn right onto Ray Boll Blvd

Follow the Columbus People Trail and cross Grissom Street

SAG stop at Columbus Airport.

Follow People Trail up to the airport and turn Left onto Ray Boll Blvd. Follow Ray Boll Blvd back to the People Trail

Turn Right on People Trail before Grissom Ave and follow towards Central Ave

Follow People Trail along Central Ave. Continue on People Trail across Central Ave.

Continue on People Trail.

Cross Parkside Dr and continue along Westenedge Dr

Continue on Westenedge Dr towards N National Rd

Cross N National Rd and continue onto Home Ave

Cross 25th St and stay on Home Ave

Turn right onto 22nd St

Head west on 22nd St toward California St

Continue west on 22nd St toward Lafayette Ave

Turn left onto Lafayette Ave

Turn left into the Donner Park shelter parking lot!