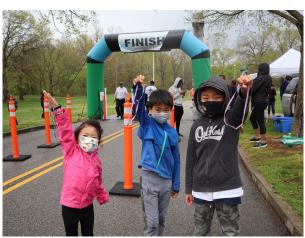

We held our 20th Tour de Trails Run/Walk in April and 16th Tour de Trails Bicycle Challenge in May. This year, we challenged our community to raise \$20,000 for our People Trail Network. You, your friends, and your family worked together to meet the challenge and raised \$27,283!

This year we decided to change a few things for the Tour de Trails events. This year the Run/Walk was able to utilize three of our parks connected by our People Trail Network. The event started in Mill Race Park and went through Noblitt Park and Donner Park. We also reintroduced our Team Challenge! Eleven teams worked together to fundraise and share information about our Tour de Trails events among friends and family. Their efforts are one of the reasons that our events were so successful this year. Nancy's Hikers won bragging rights and our Team Challenge trophy this year.