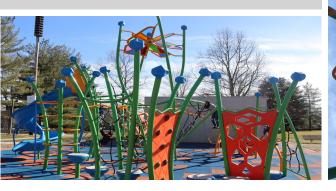

### James A. Henderson Playground

The Playground Project began in 2017 when we recognized that we could create a better playground for our community members and visitors. Through community surveys and meetings, we found that our community desired:

- Expanded Inclusive Play Opportunities
- Increased Safety and Cleanliness
- Additional Sensory Experiences
- Opportunities for Socialization

Through an amazing effort by our community members we were able to raise enough funds during a pandemic to begin the project. After reviewing several contracts from different companies, we awarded the contract to Playtime. When we explained to Playtime the needs our community had for a reimagined playground, they were able to answer each need and included creative new elements to the playground. We used new technology playground equipment to make the surfaces and flooring easier to clean and sanitize. We added new play elements to the Playground that creates new sensory experiences for children playing. We created better separation between the toddler area and the rest of the Playground, making it safer for our youngest community members to enjoy the Playground. Additional play elements encourage children to play together and create opportunities to socialize.

The James A. Henderson Playground opened in June to our community members. Before the Playground opened we were able to celebrate our donors, grantors, and supporters with a donor recognition and ribbon cutting. We are grateful to Jim Henderson who answered the call yet again to support our community's only free indoor playground.