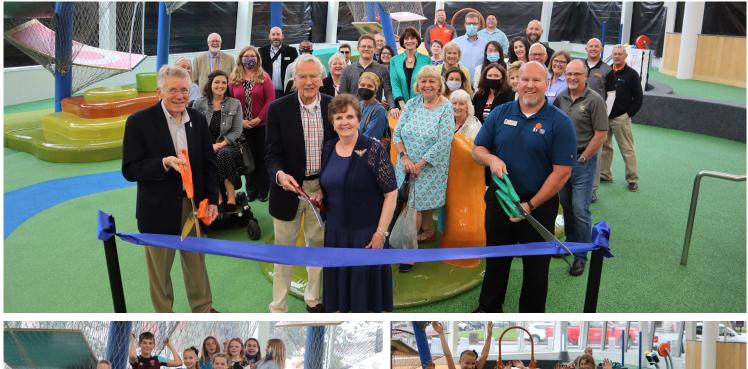

The James A. Henderson Playground opened in June to our community members. Before the Playground opened we were able to celebrate our donors, grantors, and supporters with a donor recognition and ribbon cutting. We are grateful to Jim Henderson who answered the call yet again to support our community's only free indoor playground.