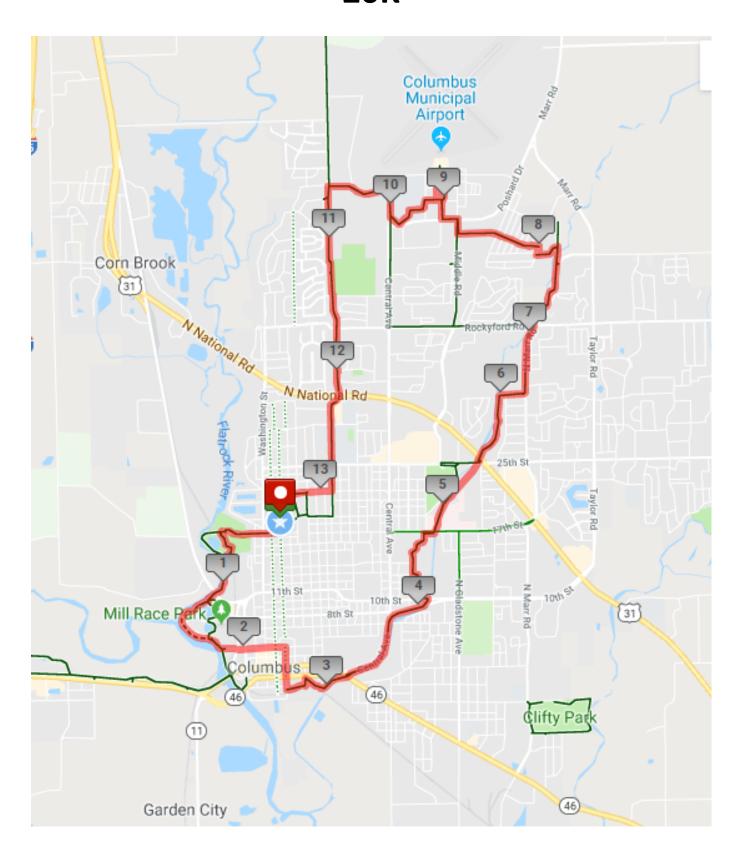

## **20K**

| Left  | Turn left (south) onto Lafayette Ave                                     |      |
|-------|--------------------------------------------------------------------------|------|
| Right | Turn right onto 17th St                                                  |      |
|       | Cross Washington St and continue on 17th St                              |      |
|       | Continue onto Columbus People Trail in Noblitt Park                      | 0.28 |
|       | Follow Columbus People Trail to Mill Race Park                           |      |
| Right | Turn right onto Carl Miske Dr                                            | 1.33 |
|       | Follow Carl Miske Dr to the Mill Race Park parking lot!                  |      |
|       | Head east on Carl Miske Dr toward Lindsey St                             |      |
|       | Continue onto 5th St                                                     | 1.91 |
| Right | Turn right onto Lafayette Ave                                            | 2.26 |
| Left  | Cross 2nd St Destination will be on the left                             |      |
|       | Continue onto Columbus People Trail                                      | 2.58 |
|       | Continue onto temporary trail through Greenbelt Golf Course              | 3.5  |
|       | Follow Columbus People Trail to Lincoln Park                             |      |
|       | Cross the Newbern Bridge and stay on the People Trail                    | 5.25 |
|       | Follow Columbus People Trail to Everroad Park                            | 6    |
| Left  | Turn left onto Columbus People Trail allong Marr Rd                      | 6.18 |
|       | Follow Columbus People Trail to Rocky Ford Rd                            |      |
|       | Cross Rocky Ford Rd and continue on the Columbus People Trail            | 7    |
|       | Follow the Columbus People Trail to Northbrook Park                      |      |
| Right | Turn right onto Clairmont Dr                                             | 7.75 |
| Left  | Slight left onto the Columbus People Trail                               | 7.83 |
|       | Continue on the Columbus People Trail                                    | 8.18 |
| Right | Turn right onto Ray Boll Blvd                                            | 8.76 |
| Left  | Follow the Columbus People Trail and cross Grissom Street                | 8.82 |
|       | SAG stop at Columbus Airport. Follow People Trail back to Grissom Ave    | 9    |
|       | Turn Right on People Trail at Grissom Ave and follow towards Central Ave |      |
| Right | Slight right on People Trail at Central Ave                              | 9.4  |
| Left  | Turn left (south) onto People Trail on Central Ave towards Parkside Dr   | 9.5  |
| Right | Turn right onto Parkside Dr                                              |      |
| Left  | Turn left onto Westenedge Dr                                             |      |
|       | Continue on Westenedge Dr towards N National Rd                          |      |
|       | Cross N National Rd and continue onto Home Ave                           | 11.7 |
|       | Cross 25th St and stay on Home Ave                                       |      |
| Right | Turn right onto 22nd St                                                  | 12.3 |
|       | Head west on 22nd St toward California St                                | 12.4 |
|       | Continue west on 22nd St toward Lafayette Ave                            |      |
| Left  | Turn left onto Lafayette Ave                                             | 12.7 |
| Left  | Turn left into the Donner Park shelterhouse parking lot!                 | 12.8 |