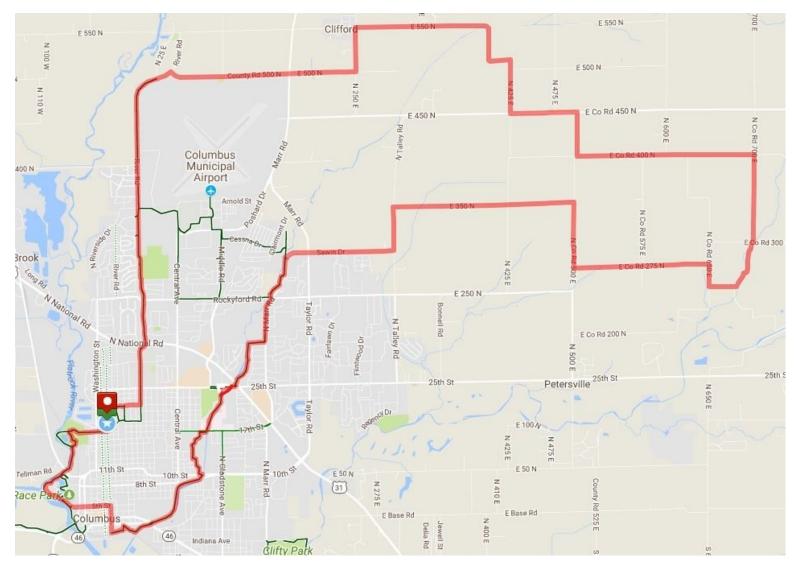

## **50K**

| Left  | Turn left (south) onto Lafayette Ave                |      |
|-------|-----------------------------------------------------|------|
| Right | Turn right onto 17th St                             | 0.09 |
|       | Cross Washington St and continue on 17th St         | 0.25 |
|       | Continue onto Columbus People Trail in Noblitt Park | 0.52 |
|       | Follow Columbus People Trail to Mill Race Park      |      |
| Right | Turn right onto Carl Miske Dr                       | 1.33 |
|       | Head east on Carl Miske Dr toward Lindsey St        |      |
|       | Continue onto 5th St                                | 1.91 |
| Right | Turn right onto Lafayette Ave                       | 2.26 |
| Left  | Cross 2nd St Destination will be on the left        |      |
|       | Continue onto Columbus People Trail                 | 2.58 |

|       | Follow Columbus People Trail to Lincoln Park                  |       |
|-------|---------------------------------------------------------------|-------|
|       | Cross the Newbern Bridge and stay on the People Trail         | 5.25  |
|       | Follow Columbus People Trail to Everroad Park                 | 6     |
| Left  | Turn left onto Columbus People Trail allong Marr Rd           | 6.18  |
|       | Follow Columbus People Trail to Rocky Ford Rd                 |       |
|       | Cross Rocky Ford Rd and continue on the Columbus People Trail | 7     |
| Right | Turn right onto Marr Rd                                       | 7.3   |
|       | Continue onto E 300 N                                         | 7.37  |
|       | Continue onto Sawin Dr                                        | 7.59  |
| Left  | Turn left onto N Talley Rd                                    | 8.57  |
| Right | Turn right onto E 350 N                                       | 9.07  |
| Right | Turn right onto N CR 500 E                                    | 11.13 |
| Left  | Turn left onto E CR 275 N                                     | 11.89 |
| Right | Turn right onto N CR 650 E                                    | 13.44 |
| Left  | Turn left onto E CR 250 N                                     | 13.7  |
|       | Continue onto N CR 700 E                                      | 13.99 |
| Right | Turn right onto E CR 300 N                                    | 14.58 |
| Left  | Turn left onto N CR 700 E                                     | 14.6  |
| Left  | Turn left onto E 400 N                                        | 15.6  |
| Right | Turn right onto N CR 500 E                                    | 17.63 |
| Left  | Turn left onto CR 450 N                                       | 18.13 |
|       | SAG stop at Simmons Winery/450 N Brewing Company              |       |
| Right | Turn right onto N 425 E                                       | 18.9  |
| Left  | N 425 E turns left and becomes E 525 N                        | 19.51 |
| Right | E 525 N turns slightly right and becomes CR 400 E             | 19.76 |
|       | Continue onto E 550 N                                         | 20.12 |
| Left  | Turn left onto N 250 E/East St                                | 21.66 |
| Right | Turn right onto E 500 N                                       | 22.16 |
|       | Continue onto CR 500 N                                        | 22.92 |
| Left  | Turn left onto River Rd                                       | 24.3  |
| Left  | Turn left onto the Columbus People Trail                      | 24.48 |
|       | Continue southwest on the People Trail past Cunningham Dr     | 26    |
|       | Cross N National Rd and continue onto Home Ave                | 27.75 |
|       | Cross 25th St and stay on Home Ave                            |       |
| Right | Turn right onto 22nd St                                       |       |
|       | Head west on 22nd St toward California St                     | 28.43 |
|       | Continue west on 22nd St toward Lafayette Ave                 |       |
| Left  | Turn left onto Lafayette Ave                                  | 28.78 |
| Left  | Turn left into the Donner Park shelterhouse parking lot!      | 28.89 |