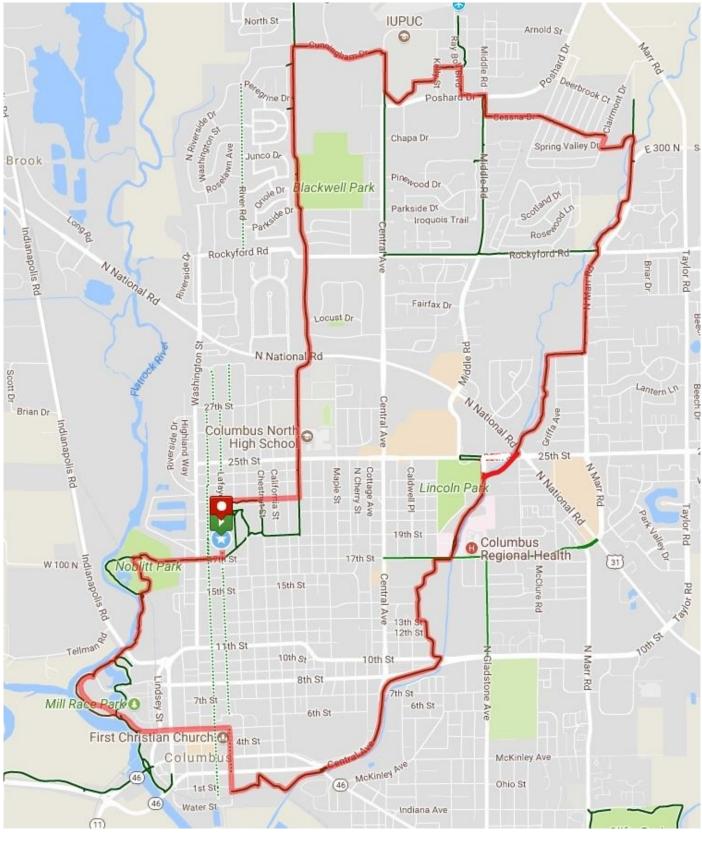

## **20K**

| Left  | Turn left (south) onto Lafayette Ave                                   |      |
|-------|------------------------------------------------------------------------|------|
| Right | Turn right onto 17th St                                                |      |
|       | Cross Washington St and continue on 17th St                            |      |
|       | Continue onto Columbus People Trail in Noblitt Park                    | 0.28 |
|       | Follow Columbus People Trail to Mill Race Park                         |      |
| Right | Turn right onto Carl Miske Dr                                          | 1.33 |
|       | Follow Carl Miske Dr to the Mill Race Park parking lot!                |      |
|       | Head east on Carl Miske Dr toward Lindsey St                           |      |
|       | Continue onto 5th St                                                   | 1.91 |
| Right | Turn right onto Lafayette Ave                                          | 2.26 |
|       | Cross 2nd St Destination will be on the left                           | 2.20 |
|       | Continue onto Columbus People Trail                                    | 2.58 |
|       | Continue onto temporary trail through Greenbelt Golf Course            | 3.5  |
|       | Follow Columbus People Trail to Lincoln Park                           |      |
|       | Cross the Newbern Bridge and stay on the People Trail                  | 5.25 |
|       | Follow Columbus People Trail to Everroad Park                          | 6    |
| Left  | Turn left onto Columbus People Trail allong Marr Rd                    | 6.18 |
|       | Follow Columbus People Trail to Rocky Ford Rd                          | 0.15 |
|       | Cross Rocky Ford Rd and continue on the Columbus People Trail          | 7    |
|       | Follow the Columbus People Trail to Northbrook Park                    | /    |
| Right | Turn right onto Clairmont Dr                                           | 7.75 |
| Left  | Slight left onto the Columbus People Trail                             | 7.83 |
|       | Continue on the Columbus People Trail                                  | 8.18 |
| Right | Turn right onto Ray Boll Blvd                                          | 8.76 |
| Left  | Turn left on the Columbus People Trail at Grissom St                   | 8.82 |
|       | SAG stop on People trail near Harrison College by Kelly St             | 9    |
|       | Follow People Trail towards Central Ave                                |      |
| Right | Slight right on People Trail at Central Ave                            | 9.4  |
| Left  | Turn left (south) onto People Trail on Central Ave towards Parkside Dr | 9.5  |
| Right | Turn right onto Parkside Dr                                            |      |
| Right | Turn left onto Westenedge Dr                                           |      |
|       | Continue on Westenedge Dr towards N National Rd                        |      |
|       | Cross N National Rd and continue onto Home Ave                         | 11.7 |
|       | Cross 25th St and stay on Home Ave                                     | 11.7 |
|       | Turn right onto 22nd St                                                | 12.3 |
|       | Head west on 22nd St toward California St                              | 12.3 |
|       | Continue west on 22nd St toward Lafayette Ave                          | 12.4 |
| Left  | Turn left onto Lafayette Ave                                           | 12.7 |
| Left  | Turn left into the Donner Park shelterhouse parking lot!               | 12.7 |