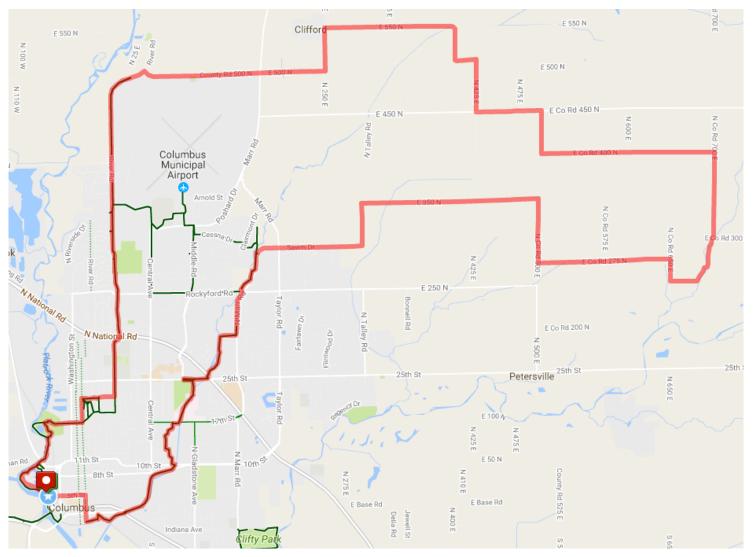

## **50K**

|       | Head east on Carl Miske Dr toward Lindsey St  | 0    |
|-------|-----------------------------------------------|------|
|       | Continue onto 5th St                          | 0.09 |
| Right | Turn right onto Lafayette Ave                 | 0.44 |
| Left  | Cross 2nd St Destination will be on the left  | 1    |
|       | Continue onto Columbus People Trail           | 1.35 |
|       | Follow Columbus People Trail to Lincoln Park  |      |
|       | Cross 25th St at Herman Darlage Dr            | 4.04 |
| Right | Turn right onto sidewalk at 25th St           |      |
| Left  | Turn left onto Columbus People Trail          | 4.06 |
|       | Follow Columbus People Trail to Everroad Park |      |

| Left  | Turn left onto Columbus People Trail allow Marr Rd            | 6.18  |
|-------|---------------------------------------------------------------|-------|
|       | Follow Columbus People Trail to Rocky Ford Rd                 |       |
|       | Cross Rocky Ford Rd and continue on the Columbus People Trail |       |
| Right | Turn right onto Marr Rd                                       | 6.23  |
|       | Continue onto E 300 N                                         | 6.24  |
|       | Continue onto Sawin Dr                                        | 6.47  |
| Left  | Turn left onto N Talley Rd                                    | 7.45  |
| Right | Turn right onto E 350 N                                       | 7.95  |
| Right | Turn right onto N CR 500 E                                    | 10.01 |
| Left  | Turn left onto E CR 275 N                                     | 10.77 |
| Right | Turn right onto N CR 650 E                                    | 12.32 |
| Left  | Turn left onto E CR 250 N                                     | 12.58 |
|       | Continue onto N CR 700 E                                      | 12.87 |
| Right | Turn right onto E CR 300 N                                    | 13.46 |
| Left  | Turn left onto N CR 700 E                                     | 13.48 |
| Left  | Turn left onto E 400 N                                        | 14.48 |
| Right | Turn right onto N CR 500 E                                    | 16.04 |
| Left  | Turn left onto CR 450 N                                       | 16.54 |
|       | SAG stop at Simmons Winery/450 N Brewing Company              |       |
| Left  | Turn left back onto 450 N                                     |       |
| Right | Turn right onto N 425 E                                       | 17.31 |
| Left  | N 425 E turns left and becomes E 525 N                        | 17.92 |
| Right | E 525 N turns slightly right and becomes CR 400 E             | 18.18 |
|       | Continue onto E 550 N                                         | 18.53 |
| Left  | Turn left onto N 250 E/East St                                | 20.07 |
| Right | Turn right onto E 500 N                                       | 20.58 |
|       | Continue onto CR 500 N                                        | 21.34 |
| Left  | Turn left onto River Rd                                       | 22.71 |
| Left  | Turn left onto the Columbus People Trail                      | 22.89 |
|       | Continue southwest on the People Trail past Cunningham Dr     | 24.5  |
|       | Cross N National Rd and continue onto Home Ave                |       |
|       | Cross 25th St and stay on Home Ave                            |       |
| Right | Turn right onto 22nd St                                       | 26.8  |
| Left  | Turn left onto Lafayette Ave                                  | 27.2  |
| Right | Turn right onto 16th St                                       |       |
|       | Cross Washington St and continue on 16th St                   |       |
| Right | Turn right onto Lawton Ave                                    |       |
| Left  | Turn left at 17th St                                          |       |
|       | Continue onto Columbus People Trail in Noblitt Park           |       |
|       | Follow Columbus People Trail to Mill Race Park                |       |
| Right | Turn right onto Carl Miske Dr                                 | 29.19 |
|       | Follow Carl Miske Dr to the Mill Race Park parking lot!       |       |