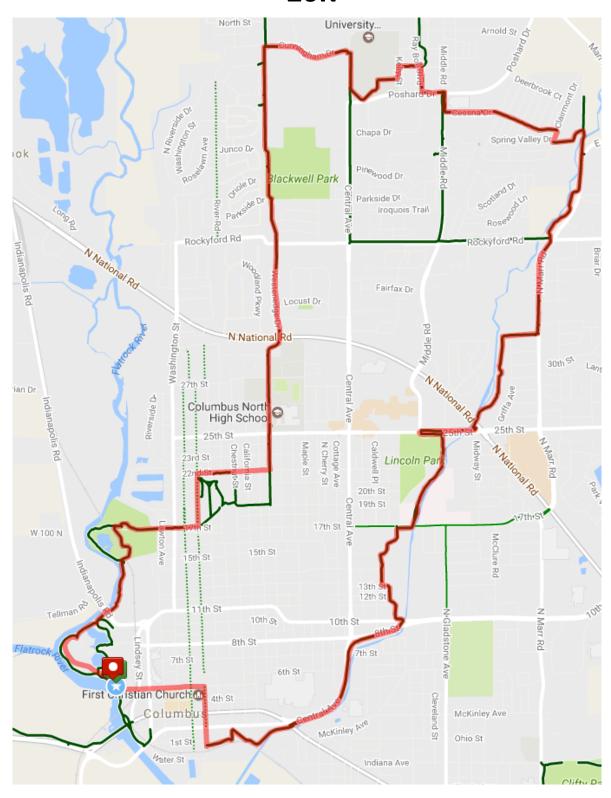

## **20K**

|       | Head east on Carl Miske Dr toward Lindsey St                           | 0    |
|-------|------------------------------------------------------------------------|------|
|       | Continue onto 5th St                                                   | 0.09 |
| Right | Turn right onto Lafayette Ave                                          | 0.44 |
| Left  | Cross 2nd St Destination will be on the left                           | 1    |
|       | Continue onto Columbus People Trail                                    | 1.35 |
|       | Follow Columbus People Trail to Lincoln Park                           |      |
|       | Cross 25th St at Herman Darlage Dr                                     | 4.04 |
| Right | Turn right onto sidewalk at 25th St                                    |      |
| Left  | Turn left onto Columbus People Trail                                   | 4.06 |
|       | Follow Columbus People Trail to Everroad Park                          |      |
| Left  | Turn left onto Columbus People Trail allow Marr Rd                     | 6.18 |
|       | Follow Columbus People Trail to Rocky Ford Rd                          |      |
|       | Cross Rocky Ford Rd and continue on the Columbus People Trail          |      |
|       | Follow the Columbus People Trail to Northbrook Park                    |      |
| Right | Turn right onto Clairmont Dr                                           | 6.23 |
| Left  | Slight left onto the Columbus People Trail                             | 6.29 |
|       | Continue on the Columbus People Trail                                  | 7.02 |
| Right | Turn right onto Ray Boll Blvd                                          | 7.23 |
| Left  | Turn left on the Columbus People Trail at Grissom St                   | 7.28 |
|       | Follow People Trail towards Central Ave                                | 7.4  |
|       | SAG stop on People trail near Ivy Tech by Poshard Dr and Central Ave   | 7.87 |
| Right | Slight right on People Trail at Central Ave                            | 8    |
| Left  | Turn left (south) onto People Trail on Central Ave towards Parkside Dr | 8.09 |
| Right | Turn right onto Parkside Dr                                            | 9.31 |
| Left  | Turn left onto Westenedge Dr                                           |      |
|       | Continue on Westenedge Dr towards N National Rd                        |      |
|       | Cross N National Rd and continue onto Home Ave                         |      |
|       | Cross 25th St and stay on Home Ave                                     | 10.1 |
| Right | Turn right onto 22nd St                                                | 10.8 |
| Left  | Turn left onto Lafayette Ave                                           | 11.2 |
| Right | Turn right onto 16th St                                                |      |
|       | Cross Washington St and continue on 16th St                            |      |
| Right | Turn right onto Lawton Ave                                             |      |
| Left  | Turn left at 17th St                                                   |      |
|       | Continue onto Columbus People Trail in Noblitt Park                    |      |
|       | Follow Columbus People Trail to Mill Race Park                         |      |
| Right | Turn right onto Carl Miske Dr                                          | 12.7 |
|       | Follow Carl Miske Dr to the Mill Race Park parking lot!                | 13.1 |
| •     |                                                                        |      |